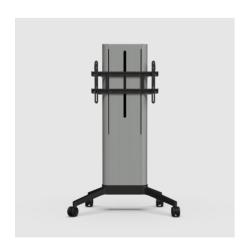

### For Displays up to 86" and 100kg

EVER stand 350

A beautiful and exeptionally versatile stand, suited for medium and large meeting rooms

Use displays up to 86" and 100kg and choose between a motorized or fixed height version of the stand.

#### **ARTICLE NUMBER**

16-004-1S EVER350 Mobile Dark Soft

#### INFO

 PLACEMENT
 Mobile

 MOBILE
 Yes

 VESA HORIZONTAL
 200 - 600

 VESA VERTICAL
 100 - 400

 MAX WEIGHT [KG]
 100

 SCREEN SIZE
 Max 86

 WARRANTY [YEARS]
 5