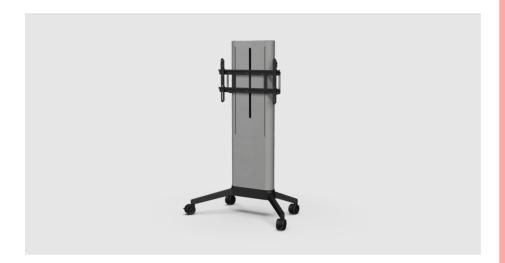

### For Displays up to 86" and 100kg

EVER stand 350

A beautiful and exeptionally versatile stand, suited for medium and large meeting rooms

Use displays up to 86" and 100kg and choose between a motorized or fixed height version of the stand.

#### **ARTICLE NUMBER**

16-004-1S EVER350 Mobile Dark Soft

#### INFO

 PLACEMENT
 Mobile

 MOBILE
 Yes

 VESA HORIZONTAL
 200 - 600

 VESA VERTICAL
 100 - 400

 MAX WEIGHT [KG]
 100

 SCREEN SIZE
 Max 86

 WARRANTY [YEARS]
 5